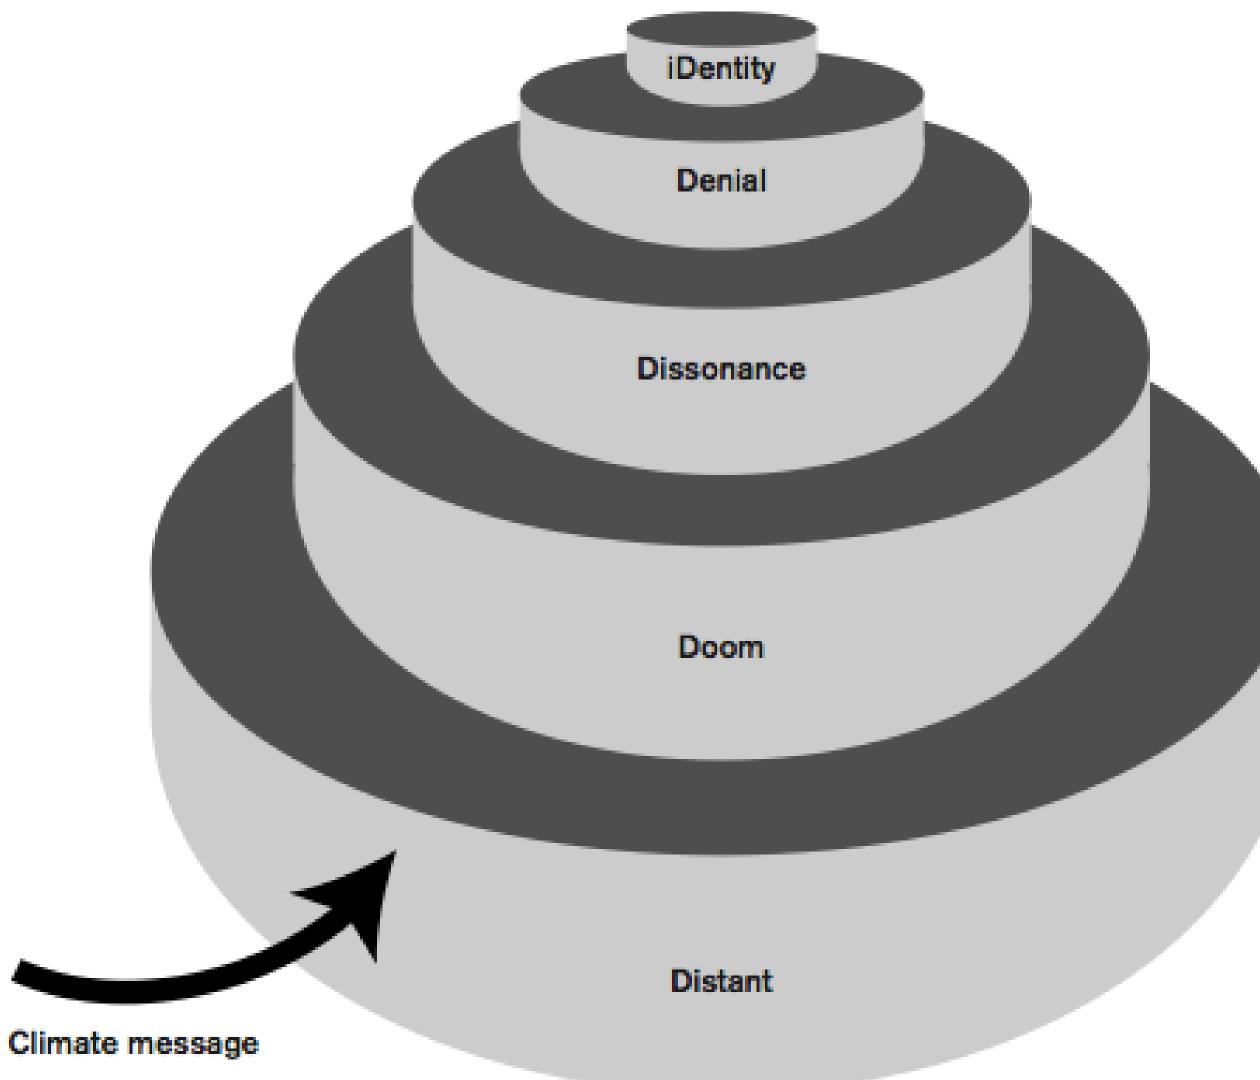

# When WeTry Not To Think About Global Warming

Toward a New Psychology of Climate Action

**Per Espen Stoknes** 