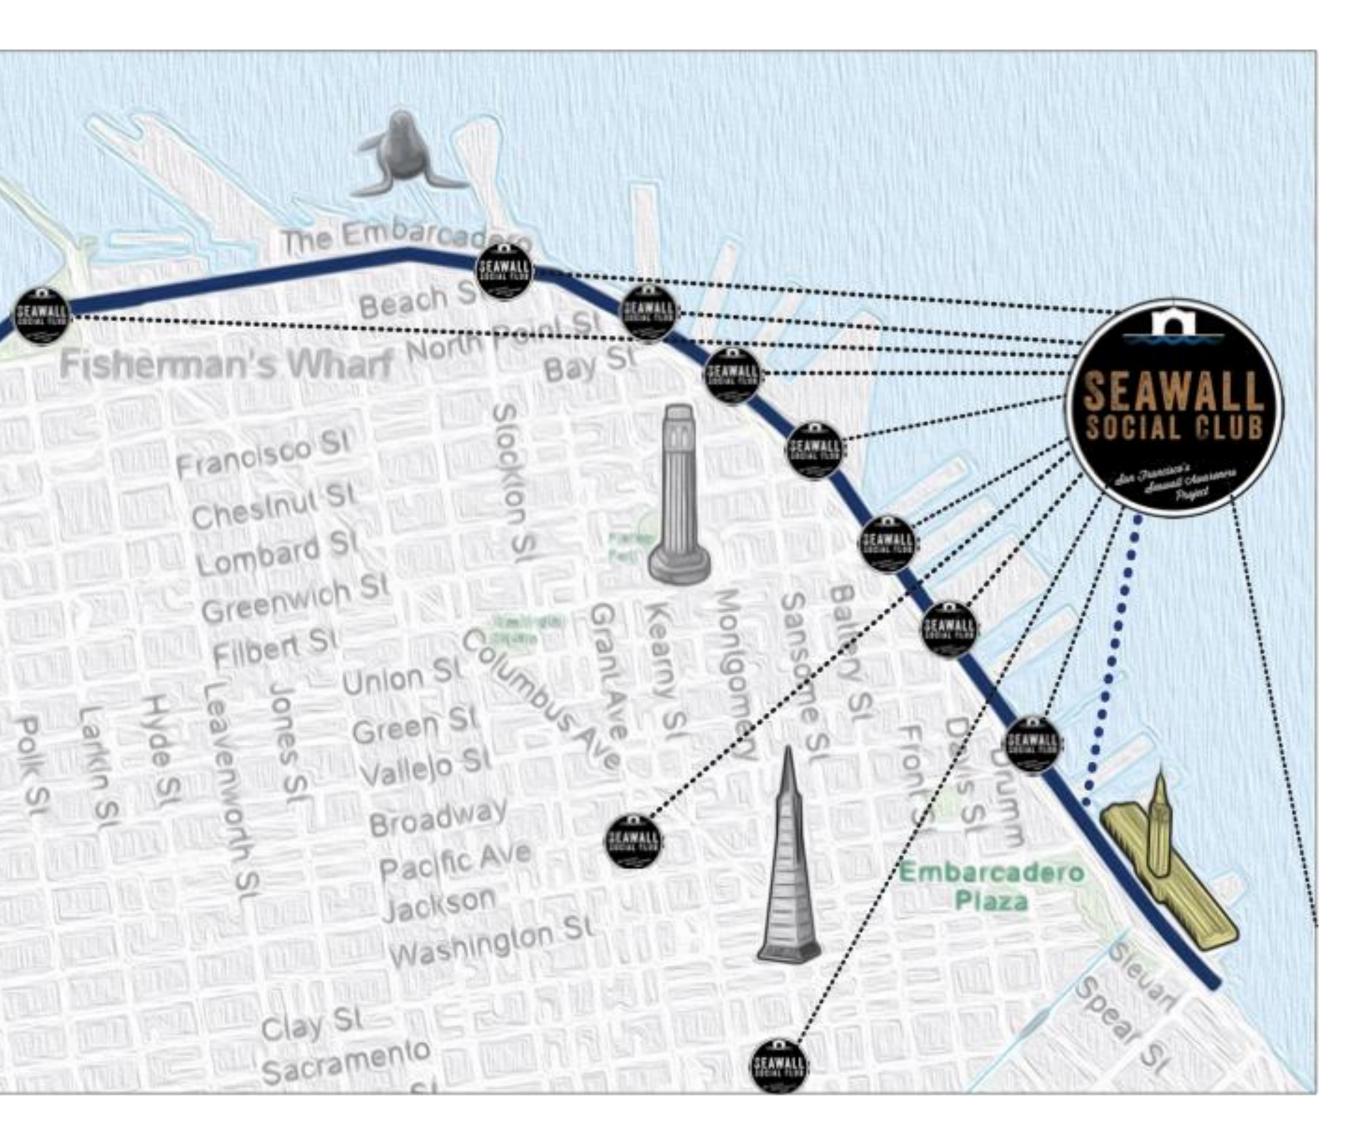

#### **PROJECT DESIGN** A SOCIAL CLUB FOR THE ENTIRE SEAWALL AND BEYOND

CRO

VER