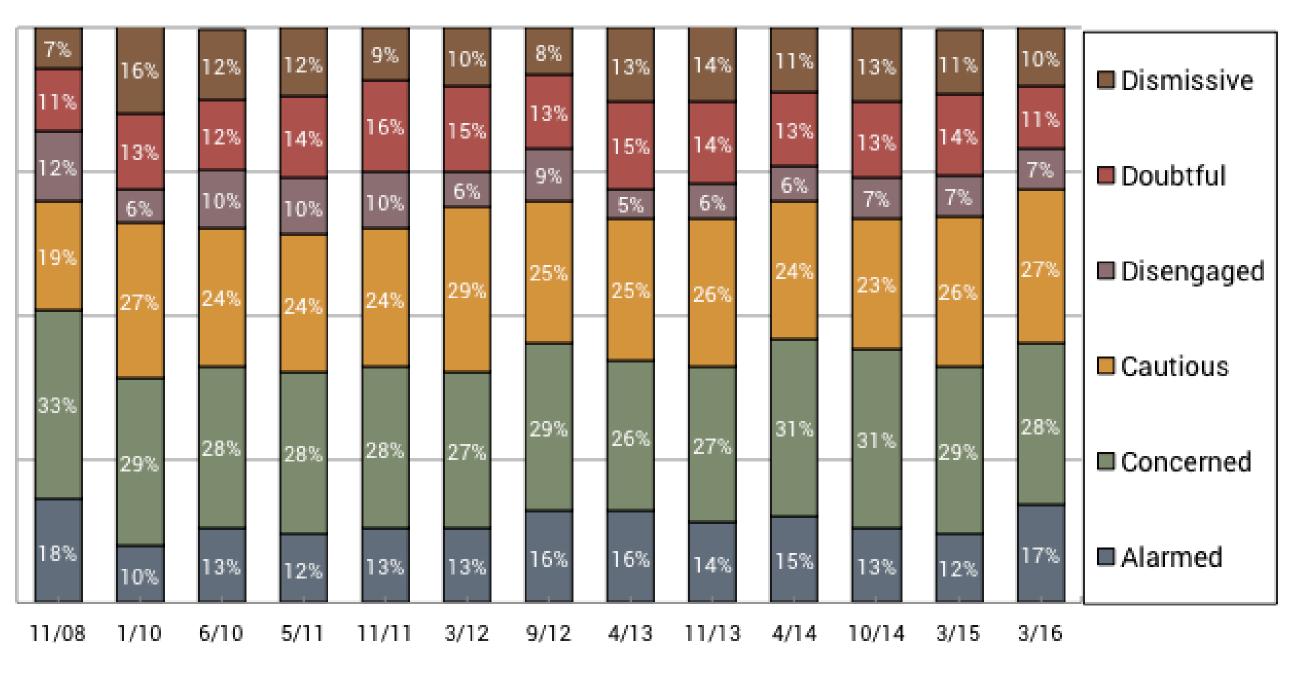

### CLIMATE CHANGE IN THE AMERICAN MIND

March 2016

VALE PROGRAM ON Climate Change Communication

GEORGE MASON UNIVERSITY CENTER for CLIMATE CHANGE COMMUNICATION

100%

75%

50%

25%

#### Six Americas Segments, 2008 - 2016

Base: Americans 18+.

2

GEORGE MASON UNIVERSITY CENTER for CLIMATE CHANGE