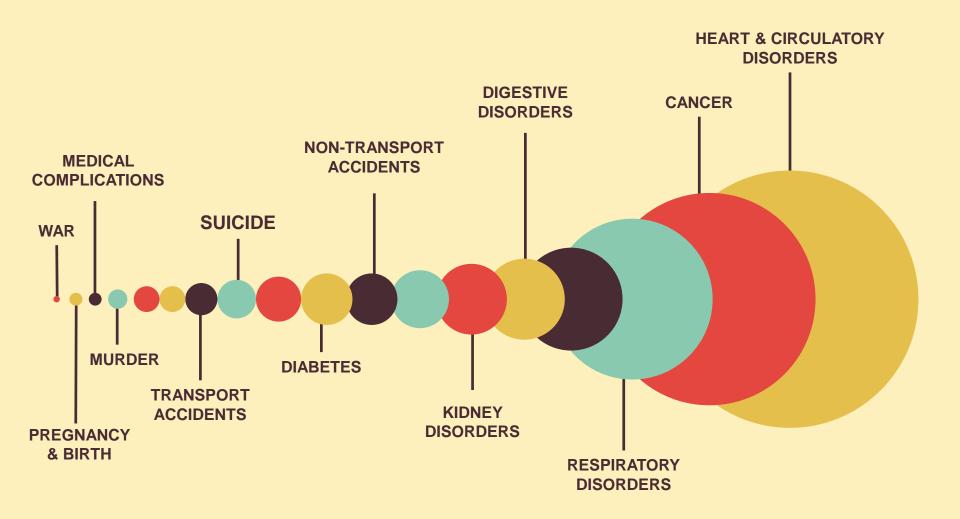

S SHOULD WE TRUST?



# UNFAMILIARITY





# **CANCER RISK IN CHIPS AND** BISCUITS





#### **STOP EATING FRIED FOOD**

#### **CARRY ON AS NORMAL**



#### **CHANGE THE WAY YOU COOK**



**BE AWARE THERE MAY BE A RISK** 





### **GO FOR A GOLDEN COLOUR**

# NEWSPAPER HEADLINE

"A daily fry up boosts your cancer risk by 20%"

# ABOUT 5/400 PEOPLE GET PANCREATIC CANCER DURING THEIR LIFE

IF ALL 400 EAT 50g BACON EVERY DAY: 20% INCREASE IN RISK = **1/400** 

**EXTRA RISK = 0.25%** 

## HOW FAR CAN YOU TRAVEL PER MICROMORT?







# DAILY MICROLIVE EXPENDITURE EXAMPLES BASED ON LIFESTYLE





## POSSIBLE RISK... ..BUT NOT LIKELY

### WE'RE WORKING TO FIND OUT MORE

## MEANWHILE NOT ADVISING YOU TO STOP EATING LAMB

**IT'S YOUR CHOICE IN THE END** 

## **LEADING CAUSES OF DEATH IN THE UK**





## **NUTRITIONAL GUIDELINES**



### % SELECTING A PLANT-BASED DISH



#### **CONTROL MENU**

#### **'VEGETARIAN' MENU**



## GREEN BEANS

# SWEET SIZZLIN' GREEN BEANS AND CRISPY SHALLOTS

# LIGHT 'N' LOW-CARB GREEN BEANS AND SHALLOTS

HEALTHY ENERGY-BOOSTING GREEN BEANS AND SHALLOTS

# **1000 FOLD INCREASE IN CONSUMPTION!**

#### PATAGONIAN TOOTHFISH

### CHILEAN SEA BASS



# THANK YOU

#### LORD JOHN R KREBS OF WYTHAM