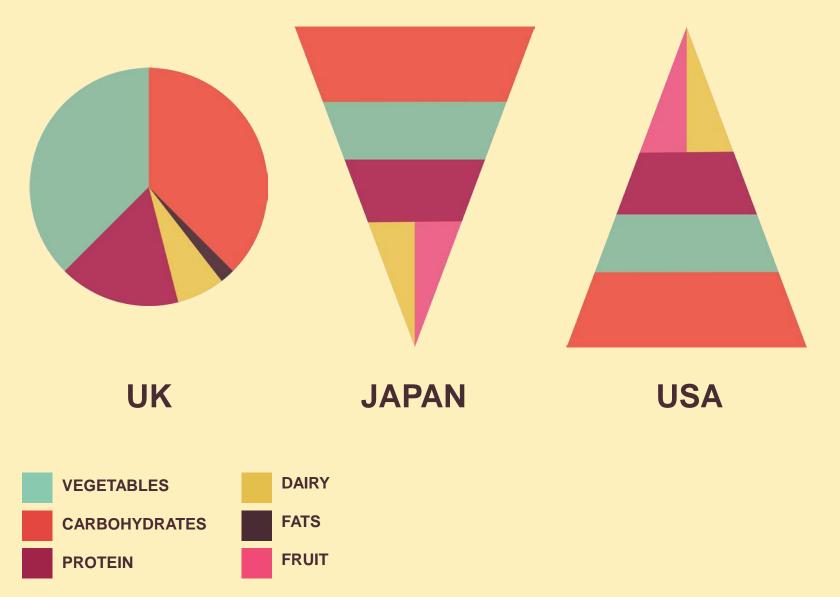

TY





# **CANCER RISK IN CHIPS AND** BISCUITS





#### **STOP EATING FRIED FOOD**

#### **CARRY ON AS NORMAL**



#### **CHANGE THE WAY YOU COOK**



**BE AWARE THERE MAY BE A RISK** 





### **GO FOR A GOLDEN COLOUR**

# NEWSPAPER HEADLINE

"A daily fry up boosts your cancer risk by 20%"

# ABOUT 5/400 PEOPLE GET PANCREATIC CANCER DURING THEIR LIFE

IF ALL 400 EAT 50g BACON EVERY DAY: 20% INCREASE IN RISK = **1/400** 

**EXTRA RISK = 0.25%** 

## HOW FAR CAN YOU TRAVEL PER MICROMORT?







# DAILY MICROLIVE EXPENDITURE EXAMPLES BASED ON LIFESTYLE





## POSSIBLE RISK... ..BUT NOT LIKELY

### WE'RE WORKING TO FIND OUT MORE

## MEANWHILE NOT ADVISING YOU TO STOP EATING LAMB

**IT'S YOUR CHOICE IN THE END** 

## **LEADING CAUSES OF DEATH IN THE UK**





## **NUTRITIONAL GUIDELINES**



### % SELECTING A PLANT-BASED DISH



#### **CONTROL MENU**

#### **'VEGETARIAN' MENU**



## GREEN BEANS

# SWEET SIZZLIN' GREEN BEANS AND CRISPY SHALLOTS

# LIGHT 'N' LOW-CARB GREEN BEANS AND SHALLOTS

HEALTHY ENERGY-BOOSTING GREEN BEANS AND SHALLOTS

# **1000 FOLD INCREASE IN CONSUMPTION!**

#### PATAGONIAN TOOTHFISH

### CHILEAN SEA BASS



# THANK YOU

#### LORD JOHN R KREBS OF WYTHAM