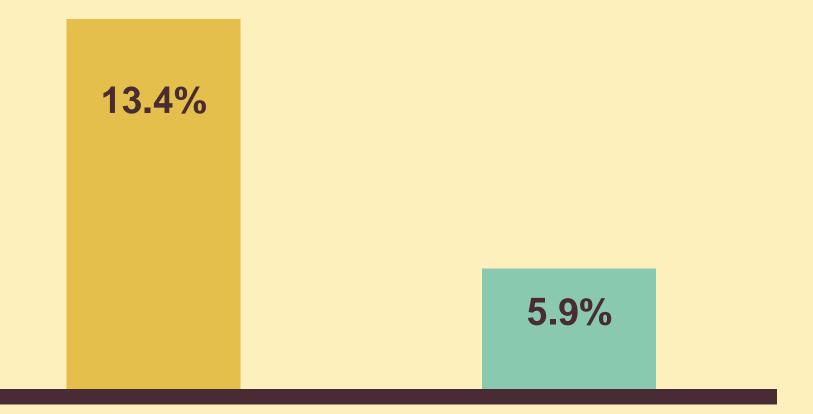

### % SELECTING A PLANT-BASED DISH

#### **CONTROL MENU**

#### **'VEGETARIAN' MENU**