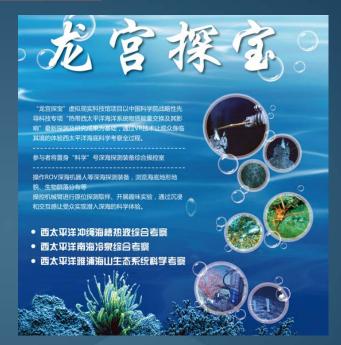

#### Equipment and manufactuing

Zheng He's voyages in the South Seas as far as Africa

Made by Chinese Academy of Sciences Institute of Oceanography

Experience the Pacific seabed scientific expedition

Equipment and manufactuing