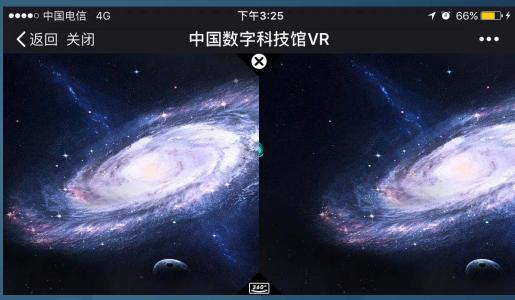

#### On-line VR

Q: What science museums can apply for VR projects?

A:Any one of China's science and technology center.

VR in CSTM

Lunar scientific investigation

Aircraft carrier allocation

space walk