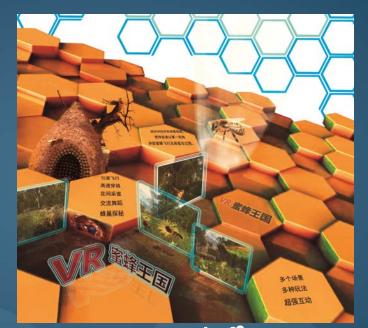

#### Life and Science

Bee Kingdom

Full view eyes return to the hive with direction. Experience a bee Honeycomb Structure

Robots, new energy, new materials

Structure of graphene

Robot production in an intelligent factory