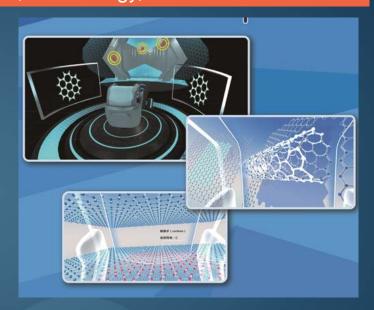

#### Life and Science

Bee Kingdom

Full view eyes return to the hive with direction. Experience a bee Honeycomb Structure

Robots, new energy, new materials

Structure of graphene

Robot production in an intelligent factory