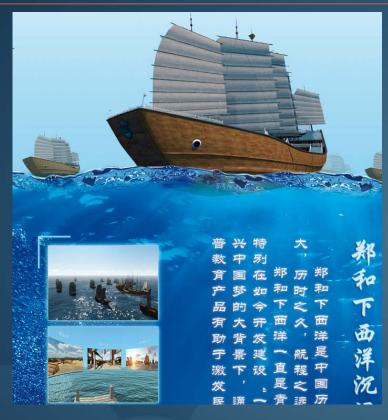

#### Equipment and manufactuing

Zheng He's voyages in the South Seas as far as Africa

Made by Chinese Academy of Sciences Institute of Oceanography

Experience the Pacific seabed scientific expedition

Equipment and manufactuing