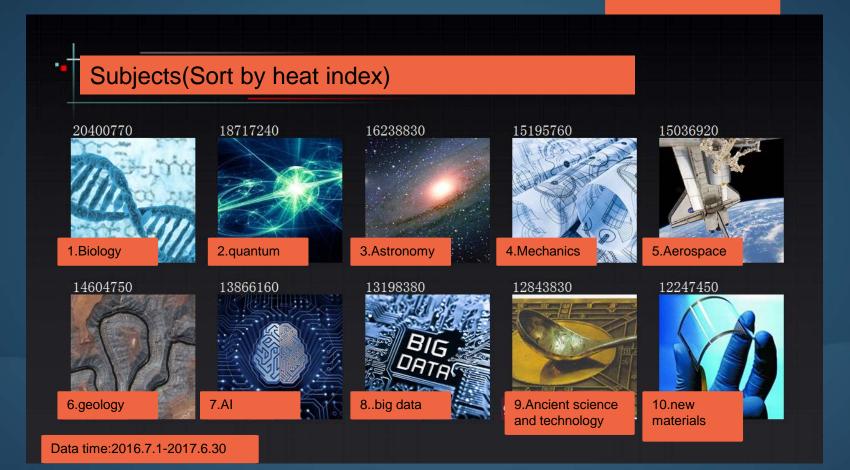

Space Aeronautics and Astronautics

Roving Mars

Lunar simulation interaction Rocket launching.Lunar rover

☑内容 按学科全部 筛选 机器人房

宇宙航空航天

数学

2 灰急避险 与海洋 装备

上作