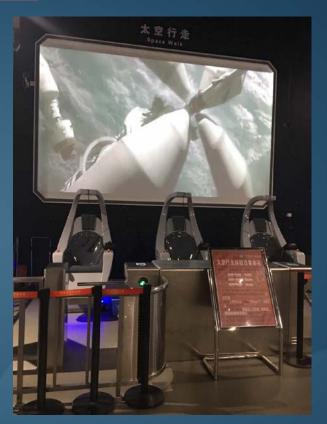

#### On-line VR

Q: What science museums can apply for VR projects?

A:Any one of China's science and technology center.

VR in CSTM

Lunar scientific investigation

Aircraft carrier allocation

space walk