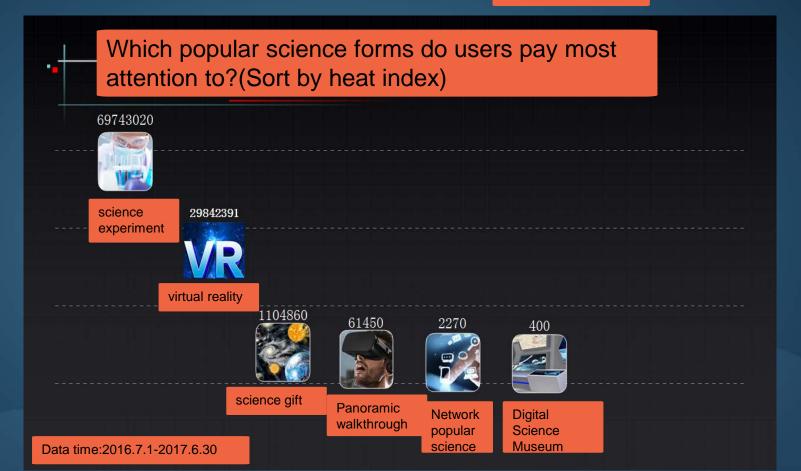

#### On-line VR

Q: What science museums can apply for VR projects?

A:Any one of China's science and technology center.

VR in CSTM

Lunar scientific investigation

Aircraft carrier allocation

space walk