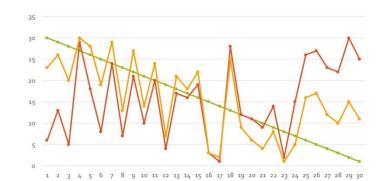

### Comparing Rank of Attendance & Score

Macao International Fulldome Festival (2014)

A good fulldome festival will benefit the science centre with more titles for selection and knowledge of the visitors' preference;